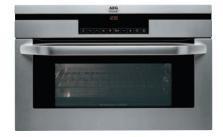

### ACCESSORIES

Full width meat/grill pan

Compact multifunction oven with microwave.

KB9810E

- Anti-fingerprint stainless steel
- 10 oven functions
- <sup>n</sup> Digital touch controls <sup>n</sup> LCD fully electronic display with digital
- interactive cooking Isofront<sup>®</sup> plus quadruple glazed door
- 1000W microwave power

### FEATURES

Microwave Variable grill Microwave and grill Microwave and true fan - Ventitherm® Microwave defrosting True fan - Ventitherm® Rotitherm<sup>®</sup> roasting Fan controlled defrosting Speedcook function CONTROL Fully programmable timer

### REASSURANCE

- Diamond glazed enamel interior ultra smooth
- enamel for easy cleaning Child safety lock DESIGN

KB9810EM: Anti-fingerprint stainless steel

### ACCESSORIES

Glass roasting dish GBS426 (optional) Full width meat/grill pan Full width glass shelf

ACCESSORIES

Crunch dish